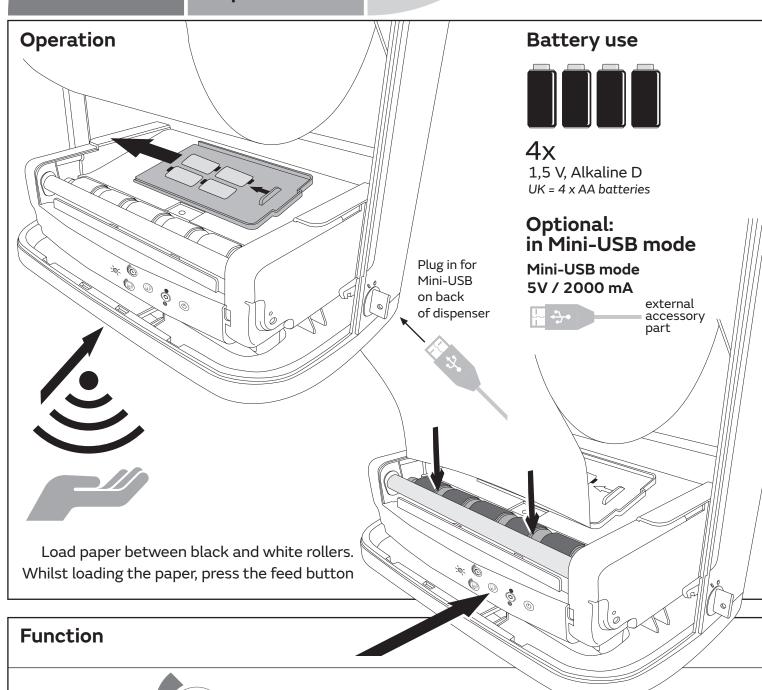

## Sensor Towel Dispenser

**BATTERY LEVEL** 

Red Flashing =

Please replace

the batteries.

**TIMER** 

PAPER LENGTH

1 second (White LED) 3 seconds (Green LED) 5 seconds (Blue LED)

Adjust the paper

18cm (White LED)

24 cm (Green LED)

36 cm (Blue LED)

length from

DISPENSER

"ON/OFF"

ON DEMAND

AUTO

Paper feed -

the paper

PAPER FEED

when threading

Adjust the "sheet feeding"

between

on demand or

automatic feed