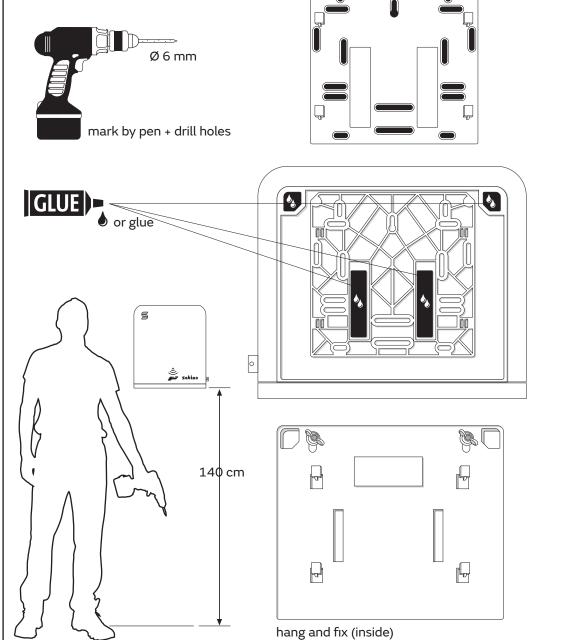

Assembly plate

## **Sensor Towel** Dispenser

Sensor Handtuch Spender Sensor Handdoekroldispenser Distributeur Sensor essuie-mains Dozownik do ręczników z czujnikiem Sensor





Suitable for

Ø6mm

or

Item No.: **331070** 

## Sensor Towel Dispenser





Item No.: **331070** 

## Sensor Towel Dispenser





**BATTERY LEVEL** 

Red Flashing =

Please replace

the batteries.

**TIMER** 

PAPER LENGTH

1 second (White LED) 3 seconds (Green LED) 5 seconds (Blue LED)

Adjust the paper

18cm (White LED)

24 cm (Green LED)

36 cm (Blue LED)

length from

DISPENSER

"ON/OFF"

ON DEMAND

AUTO

Paper feed -

the paper

PAPER FEED

when threading

Adjust the "sheet feeding"

between

on demand or

automatic feed