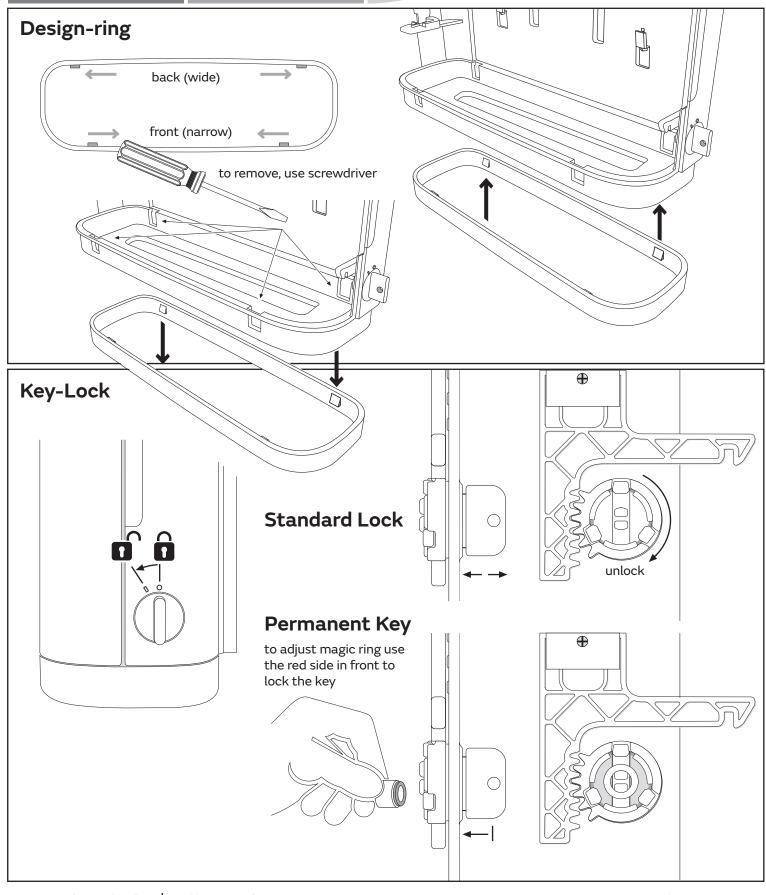

Assembly plate

## **Sensor Towel** Dispenser

Sensor Handtuch Spender Sensor Handdoekroldispenser Distributeur Sensor essuie-mains Dozownik do ręczników z czujnikiem Sensor





Suitable for

Ø6mm

or

Item No.: **331070** 

## Sensor Towel Dispenser





Item No.: **331070** 

## Sensor Towel Dispenser





**BATTERY LEVEL** 

Red Flashing =

Please replace

the batteries.

**TIMER** 

PAPER LENGTH

1 second (White LED) 3 seconds (Green LED) 5 seconds (Blue LED)

Adjust the paper

18cm (White LED)

24 cm (Green LED)

36 cm (Blue LED)

length from

DISPENSER

"ON/OFF"

ON DEMAND

AUTO

Paper feed -

the paper

PAPER FEED

when threading

Adjust the "sheet feeding"

between

on demand or

automatic feed